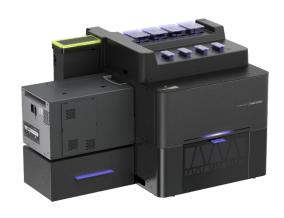

### **Record and Print USB**

Engineered for reliable robust performance with industrial grade robotics, Maestro meets the world's most challenging digital content demands for USB technology.

Advanced features such as flexible memory and case size options combine with our new software suite bring you unrivaled performance and quality.

## **High Quality Printing**

Using Rimage's patented thermal printing technology, the Maestro system allows for single or double-sided case printing.

#### **Features**

- Maestro provides maximum flexibility with minimum fuss by assembling the data module into the case during production.
- Each of the four data module magazines can be configured with a different type of data module, while each of the four case magazines can be configured for either size of cases.
- Reconfiguring is simple and quick, ensuring any combination is easy to achieve.

## Rimage designed Maestro with users in mind

- Ease of use was designed into all aspects of the system.
- Front access to change the printer
- All I/O and power cables aligned in one direction.
- Front removable hard drives, quick-swap USB recorders and access panels to internal components make servicing Maestro a breeze.
- No access to the back or right side is ever needed, allowing you to optimize your use of space.