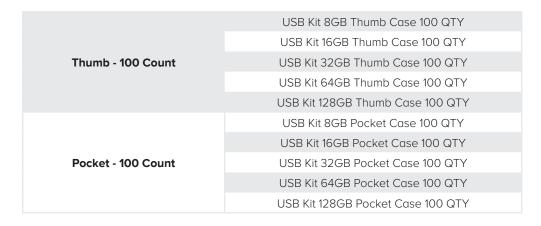

www.rimage.com R I M A G E<sup>®</sup>

## **Product Sheet I** Maestro® USB Automation Systems

### **Software Designed for USB**

The Maestro is powered by Rimage Automation Suite, a new software suite designed for the latest generation of automation systems from Rimage. This includes:

- · Quick Design software for label creation
- AutoConductor for submitting jobs and monitoring system status
- Powerful APIs to allow for seamless integration into users workflows

All of this in a package designed to easily work in a networked environment, and scalable from a single system to several dozen operating together.

Rimage offers a wide range of Data Module memory capacity to fit the needs of every job.

#### **AutoConductor Software**



#### **Quick Design Software**



#### **USB Kits**





## Rimage Service and Support

Maximize your ROI and minimize downtime when quick problem resolution is a must. With our range of skilled technicians and industry-leading support services, Rimage has a maintenance plan that meets your needs. Please contact your Rimage Representative for Details.



R I M A G E<sup>®</sup>