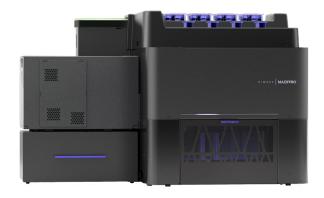

# Product Sheet | Maestro® USB Automation Systems

### **Record and Print USB**

Engineered for reliable robust performance with industrial grade robotics, Maestro meets the world's most challenging digital content demands for USB technology.

Advanced features such as flexible memory and case size options combine with our new software suite bring you unrivaled performance and quality.

## Rimage designed Maestro with users in mind

- Ease of use was designed into all aspects of the system.
- Front access to change the printer
- All I/O and power cables aligned in one direction.
- Front removable hard drives, quick-swap USB recorders and access panels to internal components make servicing Maestro a breeze.
- No access to the back or right side is ever needed, allowing you to optimize your use of space.