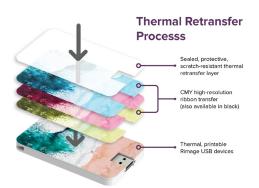

## **High Quality Printing**

Using Rimage's patented thermal printing technology, the Maestro system allows for single or double-sided case printing.