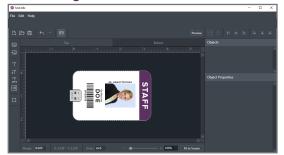

t customer experience

www.rimage.com R I M A G E<sup>®</sup>

## **Product Sheet I** Maestro® USB Automation Systems

### **Software Designed for USB**

The Maestro is powered by Rimage Automation Suite, a new software suite designed for the latest generation of automation systems from Rimage. This includes:

- · Quick Design software for label creation
- AutoConductor for submitting jobs and monitoring system status
- Powerful APIs to allow for seamless integration into users workflows

All of this in a package designed to easily work in a networked environment, and scalable from a single system to several dozen operating together.

Rimage offers a wide range of Data Module memory capacity to fit the needs of every job.

#### **AutoConductor Software**



#### **Quick Design Software**



#### **USB Kits**





## Rimage Service and Support

Maximize your ROI and minimize downtime when quick problem resolution is a must. With our range of skilled technicians and industry-leading support services, Rimage has a maintenance plan that meets your needs. Please contact your Rimage Representative for Details.



R I M A G E<sup>®</sup>