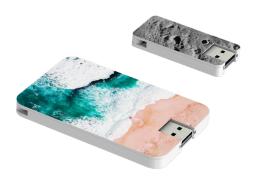

## **High Quality Printing**

Using Rimage's patented thermal printing technology, the Maestro system allows for single or double-sided case printing.

#### **USB Kits**