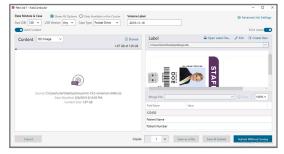

aspects of the system for the best customer experience

www.rimage.com R I M A G E<sup>®</sup>

## **Product Sheet I** Maestro® USB Automation Systems

### **Software Designed for USB**

The Maestro is powered by Rimage Automation Suite, a new software suite designed for the latest generation of automation systems from Rimage. This includes:

- · Quick Design software for label creation
- AutoConductor for submitting jobs and monitoring system status
- Powerful APIs to allow for seamless integration into users workflows

All of this in a package designed to easily work in a networked environment, and scalable from a single system to several dozen operating together.

Rimage offers a wide range of Data Module memory capacity to fit the needs of every job.

#### **AutoConductor Software**



#### **Quick Design Software**



#### **USB Kits**





## Rimage Service and Support

Maximize your ROI and minimize downtime when quick problem resolution is a must. With our range of skilled technicians and industry-leading support services, Rimage has a maintenance plan that meets your needs. Please contact your Rimage Representative for Details.



R I M A G E<sup>®</sup>