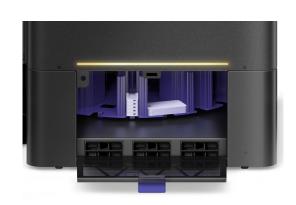

#### **Features**

- Maestro provides maximum flexibility with minimum fuss by assembling the data module into the case during production.
- Each of the four data module magazines can be configured with a different type of data module, while each of the four case magazines can be configured for either size of cases.
- Reconfiguring is simple and quick, ensuring any combination is easy to achieve.

## Rimage designed Maestro with users in mind

- Ease of use was designed into all aspects of the system.
- Front access to change the printer
- All I/O and power cables aligned in one direction.
- Front removable hard drives, quick-swap USB recorders and access panels to internal components make servicing Maestro a breeze.
- No access to the back or right side is ever needed, allowing you to optimize your use of space.

Ease of use was designed into all aspects of the system for the best customer experience

www.rimage.com R I M A G E<sup>®</sup>